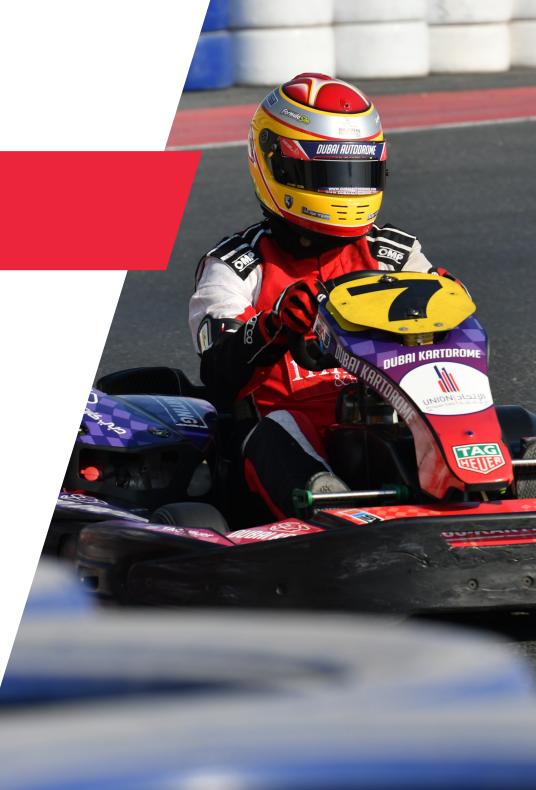

A total of 29 teams lined up for the famous Le Mans style running start of the race on the 1.245 kilometre Switchback Circuit at Dubai Kartdrome. The 600-lap endurance race started at 19:00 on Friday and took almost 13 hours to finish by Saturday morning.

Azzam got Batelco Racing off to a great start by topping the table during qualifying with a lap time of 1:10.620, just 0.030s ahead of arch-rivals CG Racing Pro and 0.051s ahead of Bin Drai Karting Team in third.

CG Racing Pro got the jump on the pole sitter on the opening lap, but it only took a few trips around the track for Azzam to regain the lead for Batelco. From there it was a tight race between the two heavyweight teams with Bin Drai Karting Team and Zoom Racing Team intermittently challenging for the front as well.