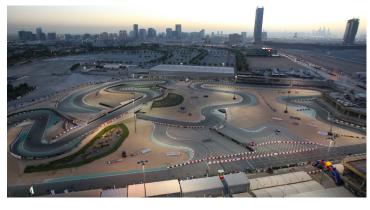

#### **Overview**

» Length: 1.203km

» Number of corners: 17

» Multiple track configurations

» Floodlights for night racing

» Pitlane & garages

» Technical bay

» Re-fueling area

» Driver change zone

» Parking

» Hospitality

» CCTV