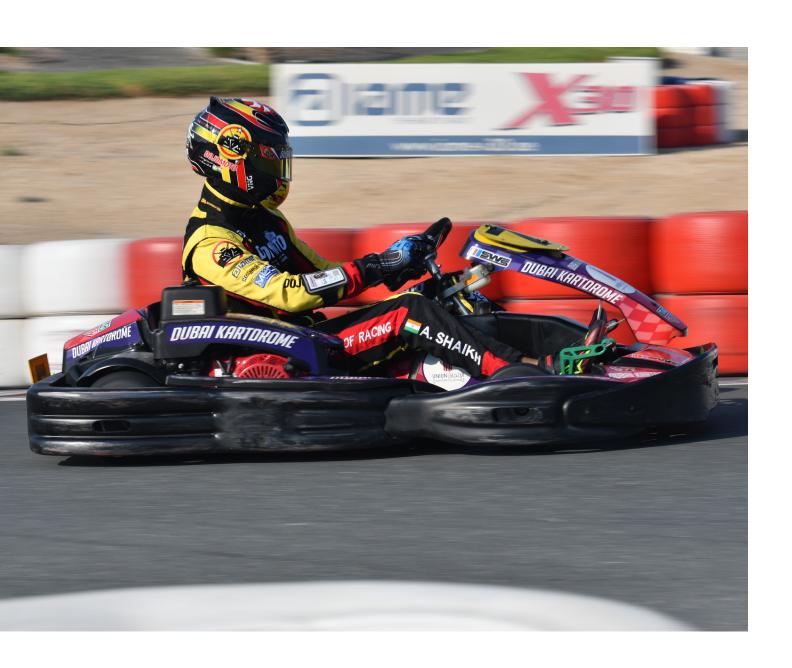

#### Sodi RX8

The karts deliver an exceptional racing experience that ensures a high level of safety. Manufactured by Sodikart, the karts offer a comfortable driving position, top-level performance and excellent handling.

#### **Overview**

Engine: Single

Type: Honda 4-Stroke

Capacity: 390cc Power: 13.5 BHP Brakes: Hydraulic

Seats: Adjustable & padded

Pedals: Adjustable

Safety: Full rear axle protection

Nose cone Side pods