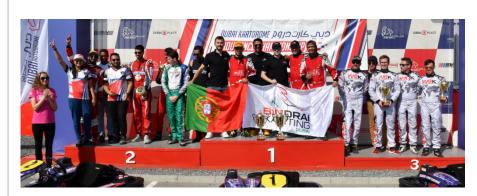

# Batelco on top again

Al Mehairi, Mattar and Azzam win second round of Endurance Championship

By Staff Reporter W @Sport360

■ editorial@sport360.com

Batelco Racing extended their excellent run as Saeed Al Mehairi, Mohammed Mattar and Ramez Azzam made it two out of two after winning the second round of the Endurance Championship at Dubai

Methodical strategy and relentless pace throughout the night kept Batelco Racing just out of reach of rival teams. Al Mehairi wrapped up the 600th lap and crossed the finish line 31.650 seconds ahead of Alban Varutti of CG Racing Pro.

The overall win gave Batelco Rac-

'We worked hard and pushed, and the strategy worked"

ing their second Pro Class victory in a row, with CG Racing Pro having to settle for second place both times and Bin Drai Karting Team also repeating their third place finish.

Team representative Ali Abbas of Batelco Racing said: "The team did a fantastic job. The crew and drivers followed the strategy from the beginning. We worked hard and pushed, and the strategy worked really nice for us."