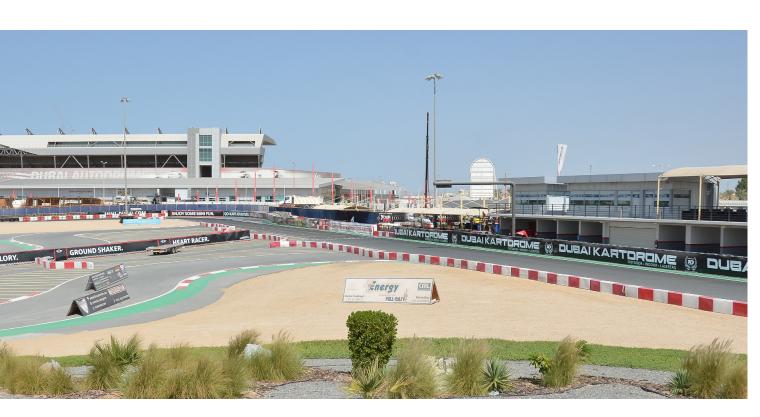

#### **Overview**

» Length: 1.203km

» Number of corners: 17

» Multiple track configurations

» Floodlights for night racing

» Pitlane & garages

» Technical bay

» Re-fueling area

» Driver change zone

» Parking

» Hospitality

» CCTV