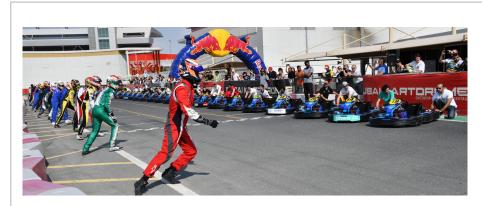

## **Iconic History**

Dubai Kartdrome **Endurance** The Championship, run since 2005, is one the main highlights on the motorsport Teams from around the calendar. world come to Dubai to challenge this extreme endurance race series. Each round of karting is as tough as it gets, requiring tremendous stamina, speed, concentration and team work simply to finish a race.

The Endurance Championship is widely regarded as one of the most iconic endurance kart races in the world and entries are limited, so book your team early to ensure your place on the next grid.

## The 4 rounds of the Endurance Championship will be organised in the following format:

- » Racing on the 1.204km Outdoor Kartdrome Circuit.
- » Karts: Sodikart RX8/390cc, supplied by the organizer.
- » Allocated karts will be drawn by ballot.
- » No technical modifications allowed to be made to the karts by team personnel including tyre pressures.
- » Race start will be a rolling start or LeMans start.
- » Drivers must be 13+. Drivers under 18 must have parent authorization form (please refer to Regulations).
- » Drivers will have to wear full safety equipment, including helmet, overalls, gloves, sport shoes. Neck support collar recommended.
- » Only stickers are allowed on the bodywork and on agreed areas, no painting. Teams are not allowed to remove the race sponsor stickers but will be given areas to display their own advertising.
- » Fuel will be supplied by organisers; no additives allowed.
- » Championship Rankings and Trophies: