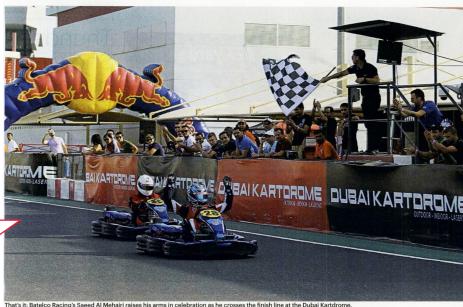

# Batelco on top again

Al Mehairi, Mattar and Azzam win second round of Endurance Championship

By Staff Reporter W @Sport360

■ editorial@sport360.com

Batelco Racing extended their excellent run as Saeed Al Mehairi, Mohammed Mattar and Ramez Azzam made it two out of two after winning the second round of the Endurance Championship at Dubai

Methodical strategy and relentless pace throughout the night kept Batelco Racing just out of reach of rival teams. Al Mehairi wrapped up the 600th lap and crossed the finish line 31.650 seconds ahead of Alban Varutti of CG Racing Pro.

Team representative Ali Abbas of Batelco Racing said: "The team did a fantastic job. The crew and drivers followed the strategy from the beginning. We worked hard and pushed, and the strategy worked really nice for us."