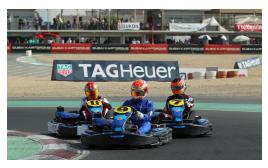

#### Sodi RX8

The karts deliver an exceptional racing experience that ensures a high level of safety. Manufactured by Sodikart, the karts offer a comfortable driving position, top-level performance and excellent handling.

#### **Overview**

Engine: Single

Type: Honda 4-Stroke

Capacity: 390cc Power: 13.5 BHP Brakes: Hydraulic

Seats: Adjustable & padded

Pedals: Adjustable

Safety: Full rear axle protection

Nose cone Side pods