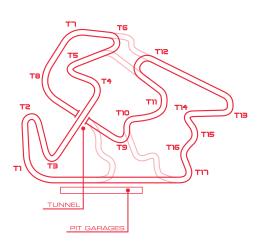

#### **Overview**

» Length: 1.203km

» Number of corners: 17

» Multiple track configurations

» Floodlights for night racing

» Pitlane & garages

» Technical bay

» Re-fueling area

» Driver change zone

» Parking

» Hospitality

» CCTV