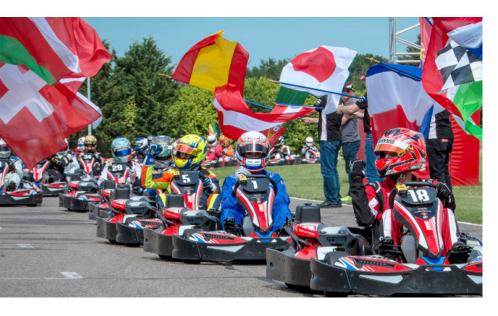

A total of 29 teams lined up for the famous Le Mans style running start of the race on the 1.245 kilometre Switchback Circuit at Dubai Kartdrome. The 600-lap endurance race started at 19:00 on Friday and took almost 13 hours to finish by Saturday morning.

Azzam got Batelco Racing off to a great start by topping the table during qualifying with a lap time of 1:10.620, just 0.030s ahead of arch-rivals CG Racing Pro and 0.051s ahead of Bin Drai Karting Team in third.