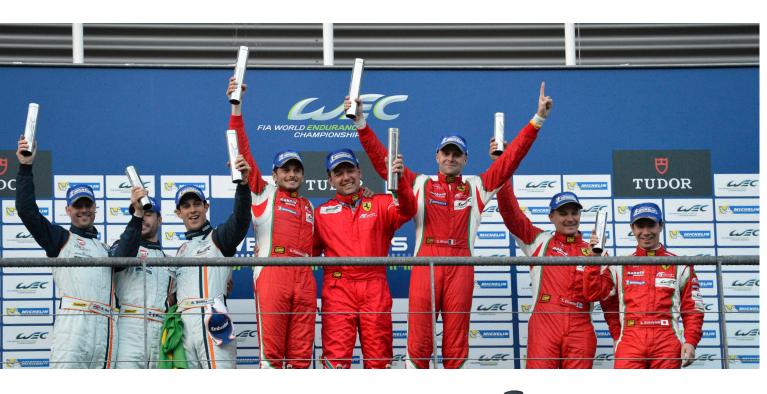

# Batelco on top again

Al Mehairi, Mattar and Azzam win second round of Endurance Championship

By Staff Reporter W @Sport360

■ editorial@sport360.com

Batelco Racing extended their excellent run as Saeed Al Mehairi, Mohammed Mattar and Ramez Azzam made it two out of two after winning the second round of the Endurance Championship at Dubai

Methodical strategy and relentless pace throughout the night kept Batelco Racing just out of reach of rival teams. Al Mehairi wrapped up the 600th lap and crossed the finish line 31.650 seconds ahead of Alban Varutti of CG Racing Pro.

The overall win gave Batelco Rac-

'We worked hard and pushed, and the strategy worked"

ing their second Pro Class victory in a row, with CG Racing Pro having to settle for second place both times and Bin Drai Karting Team also repeating their third place finish.

Team representative Ali Abbas of Batelco Racing said: "The team did a fantastic job. The crew and drivers followed the strategy from the beginning. We worked hard and pushed, and the strategy worked really nice for us."