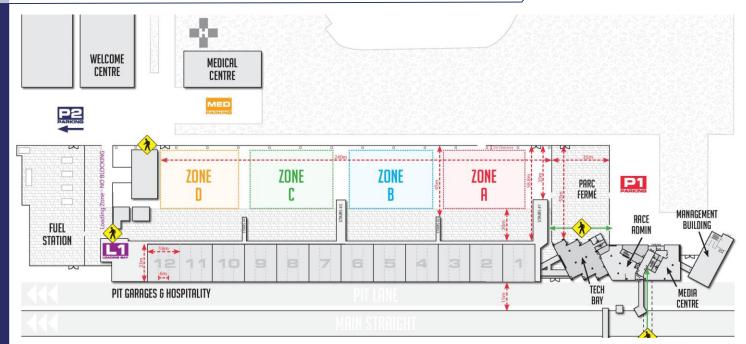

## RACE PADDOCK SPECIFICATIONS

- ✓ Length: 240m
- ✓ Total Area: 13,920 sqm
- ✓ Width: 58m
- ✓ Two Access Gates