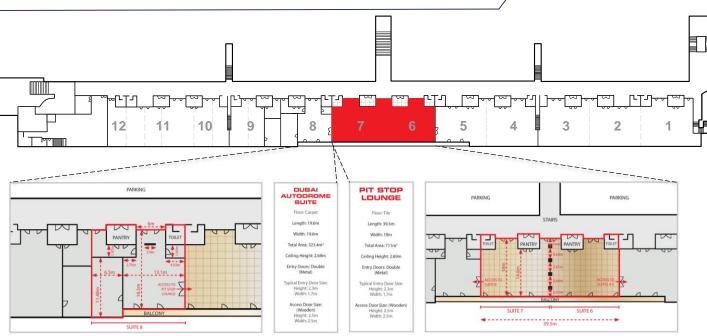

## HOSPITALITY SUITE OVERVIEW

Dubai Autodrome offers 12 hospitality suites, all located above the garages and with view of the circuit's main straight.

- ✓ Rooms can be partitioned
- ✓ Each suite has its own kitchen prep area
- ✓ Terraced suites available
- ✓ Carpet and tiled suites
- ✓ Existing furnished suite available (Suites 8 & 9)
- ✓ Briefing / Presentation Rooms available in Suites 8 & 9
- ✓ 5-Star Catering available
- ✓ Easy access from parking area
- $\checkmark$  Possibility to lift cars into suites
- ✓ Branding opportunities
- ✓ Access to Suites on 1<sup>st</sup> Floor via elevators

### SUITE SPECIFICATIONS