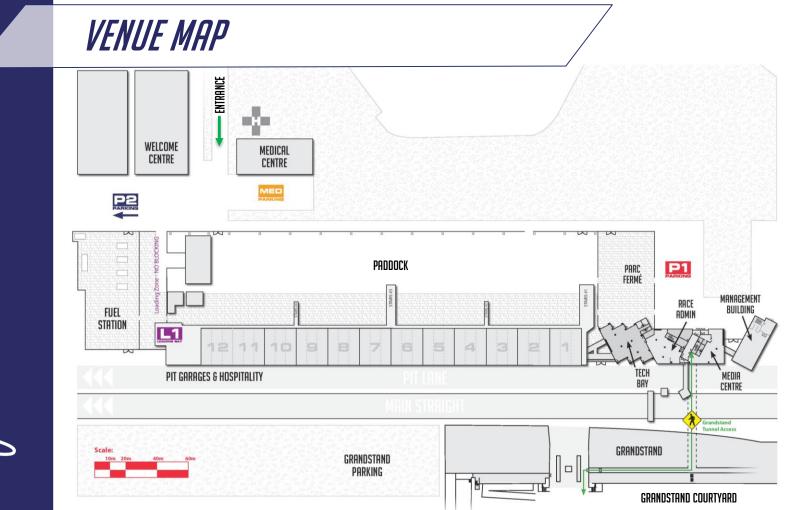

## RACE PADDOCK SPECIFICATIONS

- ✓ Length: 240m
- ✓ Total Area: 13,920 sqm
- ✓ Width: 58m
- ✓ Two Access Gates

## MEDIA CENTRE, RACE ADMIN & TECH BAY

- ✓ Ceiling Projector ✓ Private Parking & Event Area in Parc Ferme
- ✓ Build in desks for 80 pax
- ✓ Separate Pantry

#### ✓ 23m x 18m each garage

- ✓ 23m x 6m each bay
- ✓ 3 bays per garage
- ✓ Ceiling height: 3m
- ✓ Power: Single- & 3-Phase (13A, 16A & 32A)

PIT GARAGE SPECIFICATIONS

✓ Toilet & Shower facilities in each garage