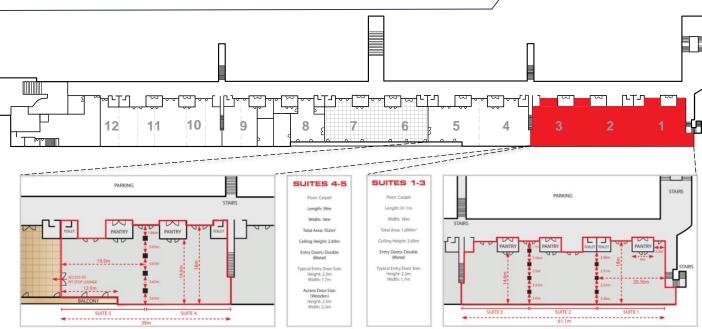

## HOSPITALITY SUITE OVERVIEW

Dubai Autodrome offers 12 hospitality suites, all located above the garages and with view of the circuit's main straight.

- ✓ Rooms can be partitioned
- ✓ Each suite has its own kitchen prep area
- ✓ Terraced suites available
- ✓ Carpet and tiled suites
- ✓ Existing furnished suite available (Suites 8 & 9)
- ✓ Briefing / Presentation Rooms available in Suites 8 & 9
- ✓ 5-Star Catering available
- ✓ Easy access from parking area
- $\checkmark$  Possibility to lift cars into suites
- ✓ Branding opportunities
- ✓ Access to Suites on 1<sup>st</sup> Floor via elevators

### SUITE SPECIFICATIONS