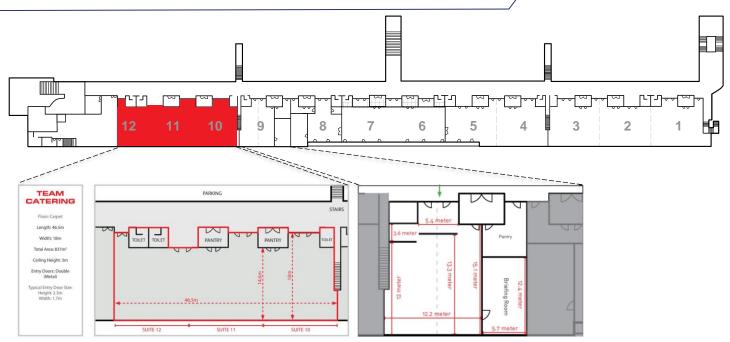

thank you to your colleagues, Dubai Autodrome offers an ideal environment for you and your guests.









## HOSPITALITY SUITE OVERVIEW

Dubai Autodrome offers 12 hospitality suites, all located above the garages and with view of the circuit's main straight.

- ✓ Rooms can be partitioned
- ✓ Each suite has its own kitchen prep area
- ✓ Terraced suites available
- ✓ Carpet and tiled suites
- ✓ Existing furnished suite available (Suites 8 & 9)
- ✓ Briefing / Presentation Rooms available in Suites 8 & 9
- ✓ 5-Star Catering available
- ✓ Easy access from parking area
- $\checkmark$  Possibility to lift cars into suites
- ✓ Branding opportunities
- ✓ Access to Suites on 1<sup>st</sup> Floor via elevators



### SUITE SPECIFICATIONS





### SUITE SPECIFICATIONS





### SUITE SPECIFICATIONS





## RACE PADDOCK SPECIFICATIONS



- ✓ Length: 240m
- ✓ Total Area: 13,920 sqm
- ✓ Width: 58m
- ✓ Two Access Gates

## MEDIA CENTRE, RACE ADMIN & TECH BAY





- ✓ Ceiling Projector ✓ Private Parking & Event Area in Parc Ferme
- ✓ Build in desks for 80 pax
- ✓ Separate Pantry



#### ✓ 23m x 18m each garage

- ✓ 23m x 6m each bay
- ✓ 3 bays per garage
- ✓ Ceiling height: 3m
- ✓ Power: Single- & 3-Phase (13A, 16A & 32A)

PIT GARAGE SPECIFICATIONS

✓ Toilet & Shower facilities in each garage

- ✓ Fully furnished garage
- ✓ Additional AC units
- ✓ Reception desk available
- ✓ Frames can be used for own branding
- ✓ Four race simulator systems in garage
- ✓ Sound system for background music included

EXPERIENCE GARAGE 10

## GRANDSTAND DECK

- ✓ Length: 57.5m
  ✓ Width: 15.25m
- ✓ Total Are