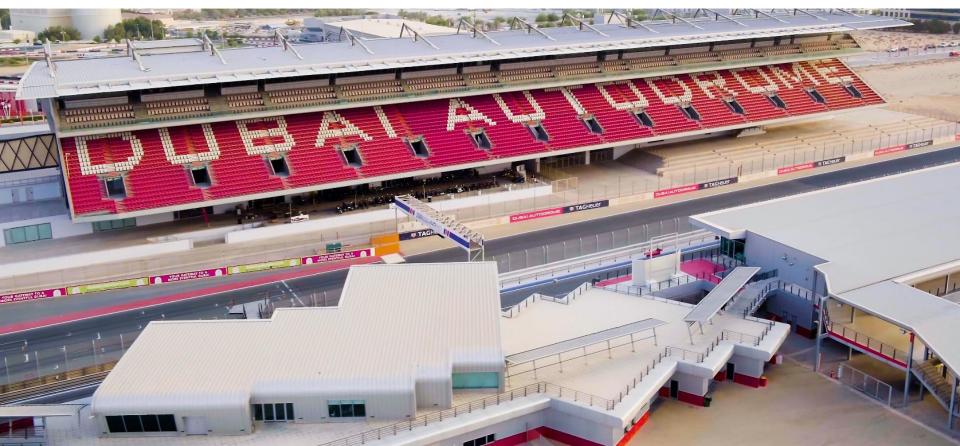

### HOST YOUR EVENT IN WINNING STYLE

Dubai Autodrome features a multitude of indoor and outdoor Event Arenas on it's 620,310 sqm venue that are ideal for intimate functions or high capacity crowds.

Whether you are planning to host corporate events, product launches or conferences requiring spacious areas with catering kitchens and impressive views of the race circuit or larger areas for concerts, exhibitions or Ramadan tents - Dubai Autodrome's Arenas offer a unique setting to accommodate your guests or clients.