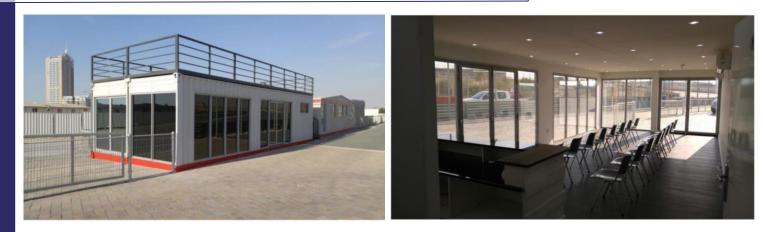

## HILL CIRCUIT SMARTBOX

- ✓ Full airconditioned
- ✓ Male & Female Bathrooms
- ✓ Access to Hill Paddock and Circuit
- ✓ Viewing area on roof
- ✓ Parking for 50 cars