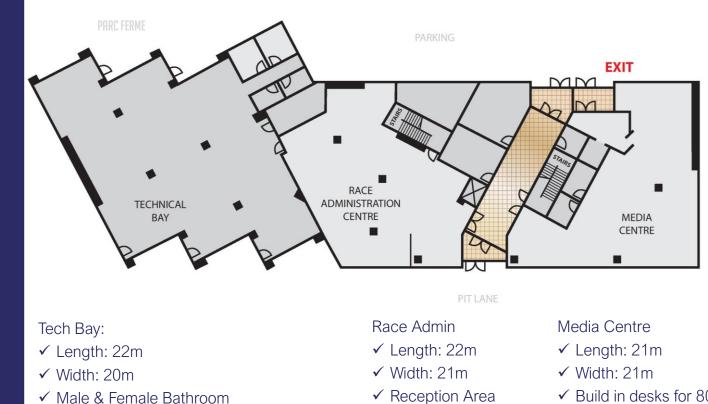

## MEDIA CENTRE, RACE ADMIN & TECH BAY

- ✓ Ceiling Projector ✓ Private Parking & Event Area in Parc Ferme
- ✓ Build in desks for 80 pax
- ✓ Separate Pantry