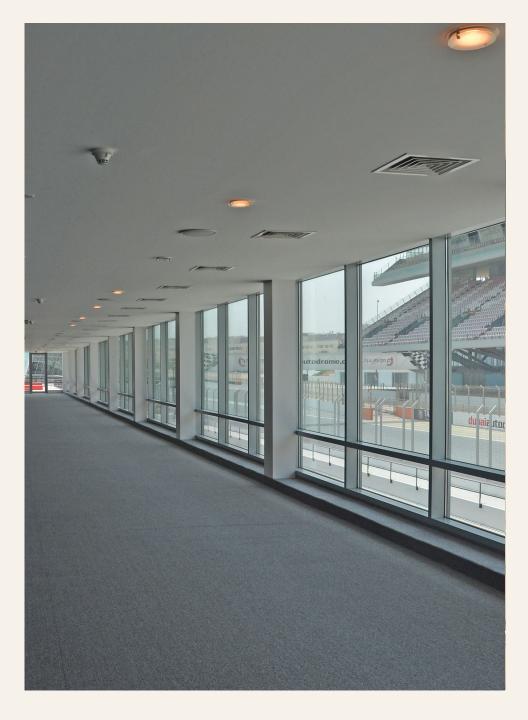

## **SUITE SPECIFICATION**

- Located above garages
- Overlooking Start/Finish Straight