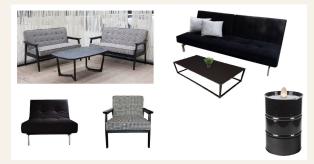

# **Exclusive VIP Suite Package**

- Private suite overlooking main straight
- Space for up to 50 people
- Including Canape Service & Beverage Package
- Including Grid Walk Access
- Including 5x VIP Parking Access

10,000AED Suite Hire + 500 per person







## **SUITE SPECIFICATION**

- Located above garages
- Overlooking Start/Finish Straight









## **FURNITURE**

- Themed Furnitures
- Catering Serving Stations









## **CATERING**

#### **BEVERAGE STATION**

- Arabic Coffee
- Soft Drinks
- Still & Sparkling Water
- Fresh Juices
- Tea & Coffee

### **CANAPÉS**

- Chicken Satay skewers with Thai coconut dip
- Beef Kofta with turmeric tahini sauce
- Wasabi prawns with coriander and mango salsa
- Beetroot macaroon with creamed goats' cheese
- Feta, watermelon and cucumber skewer
- Smoked salmon éclair with dill mousse
- Smoked Salmon Roll with Lemon Sauce and Tobiko
- Mini Kunafa
- Mini Pistachio Mafroukeh
- Luqaimat
- Mini Date Pudding with Toffee Sauce
- Premium Grade Sushi -Selection of Maki Rolls, Nigiri, Sashimi, Specialty Rolls