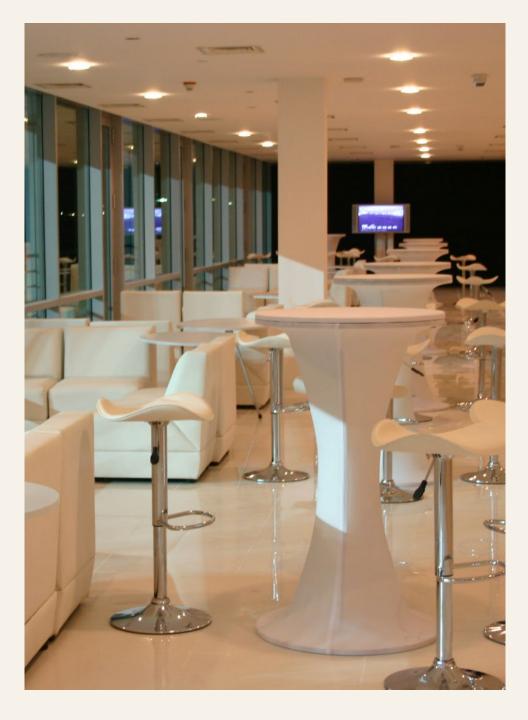

# **Exclusive VIP Suite Package**

- Private suite overlooking main straight
- Space for up to 50 people
- Including Canape Service & Beverage Package
- Including Grid Walk Access
- Including 5x VIP Parking Access

10,000AED Suite Hire + 500 per person







## **SUITE SPECIFICATION**

- Located above garages
- Overlooking Start/Finish Straight









## **FURNITURE**

- Themed Furnitures
- Catering Serving Stations









## **CATERING**

#### **BEVERAGE STATION**

- Arabic Coffee
- Soft Drinks
- Still & Sparkling Water
- Fresh Juices
- Tea & Coffee

### **CANAPÉS**

- Chicken Satay skewers with Thai coconut dip
- Beef Kofta with turmeric tahini sauce
- Wasabi prawns with coriander and mango salsa
- Beetroot macaroon with creamed goats' cheese
- Feta, watermelon and cucumber skewer
- Smoked salmon éclair with dill mousse
- Smoked Salmon Roll with Lemon Sauce and Tobiko
- Mini Kunafa
- Mini Pistachio Mafroukeh
- Luqaimat
- Mini Date Pudding with Toffee Sauce
- Premium Grade Sushi -Selection of Maki Rolls, Nigiri, Sashimi, Specialty Rolls