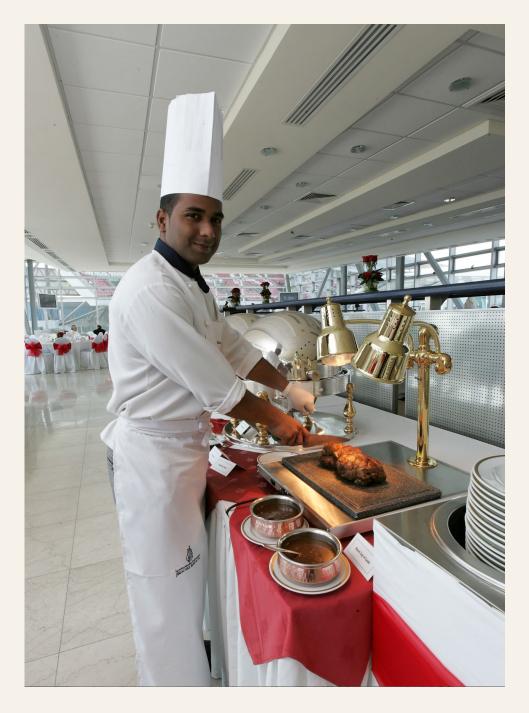

## **CATERING**

### **CANAPÉS**

- Chicken Satay skewers with Thai coconut dip
- Beef Kofta with turmeric tahini sauce
- Wasabi prawns with coriander and mango salsa
- Beetroot macaroon with creamed goats' cheese
- Feta, watermelon and cucumber skewer
- Smoked salmon éclair with dill mousse
- Smoked Salmon Roll with Lemon Sauce and Tobiko
- Mini Kunafa
- Mini Pistachio Mafroukeh
- Luqaimat
- Mini Date Pudding with Toffee Sauce
- Premium Grade Sushi -Selection of Maki Rolls, Nigiri, Sashimi, Specialty Rolls