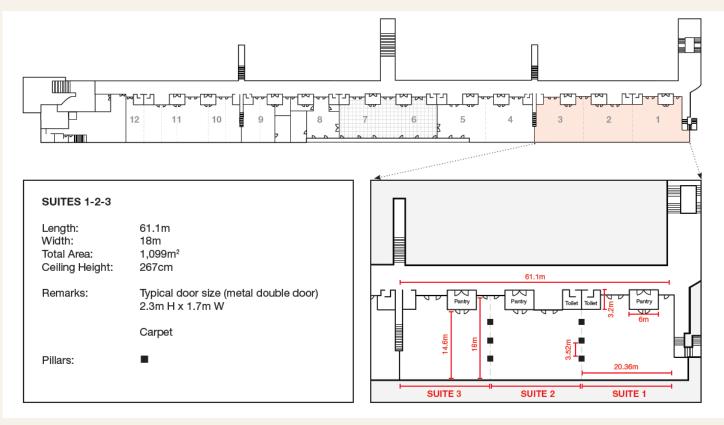

## **SUITE SPECIFICATION**

- Located above garages
- Overlooking Start/Finish Straight